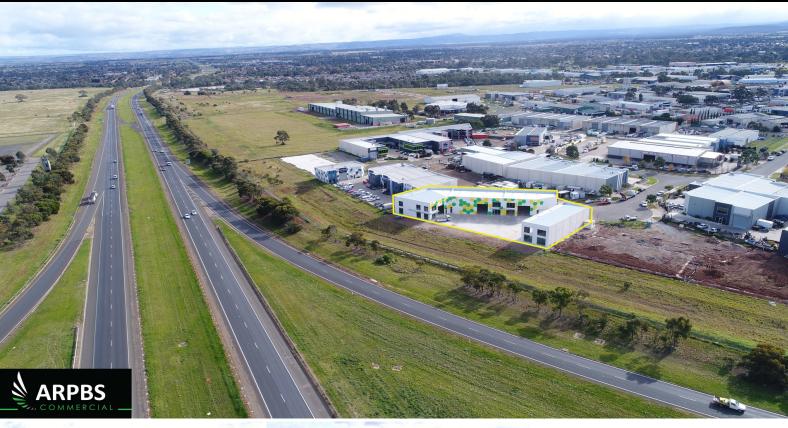

## 2/4 Brooke Court, Melton

We have on offer a brand new office/warehouse development that is currently under construction, which construction is expected to be completed in the coming months. The property has considerable exposure from the Western Highway and would be ideal for any business looking at capitalising on this strategic competitive advantage.

## Features

\*Total size: 315.29 SQM Approx.

\*Clear-span ceiling

\*Heating and cooling provided

\*Secure-yard

\*Container-height electric roller door

\*Modern facade