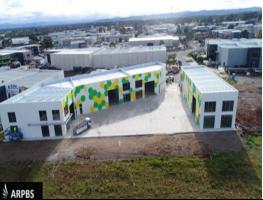

## 2/4 Brooke Court, Melton

We have on offer a brand new office/warehouse development that is currently under construction, which construction is expected to be completed in the coming months. The property has considerable exposure from the Western Highway and would be ideal for any business looking at capitalising on this strategic competitive advantage.

## Features

\*Total size: 315.29 SQM Approx.

\*Clear-span ceiling

\*Heating and cooling provided

\*Secure-yard

\*Container-height electric roller door

\*Modern facade