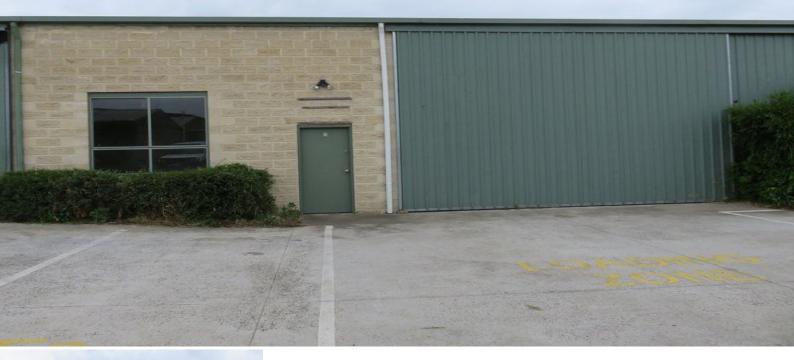

## Factory 3, 27 Redesdale RD, Kyneton

This property presents a highly affordable opportunity

- ?
- ?
- 300 SQM Factory
- High Exposure location
- -3 Phase Power
- 4 car parks
- Security Fencing
- -Easy access to free way
- -6 Meter Entry by 4.5 High
- -

\$0.00

Type: IndustrialBuilding Size: 300 m2

**George Mercieca** 0418315936