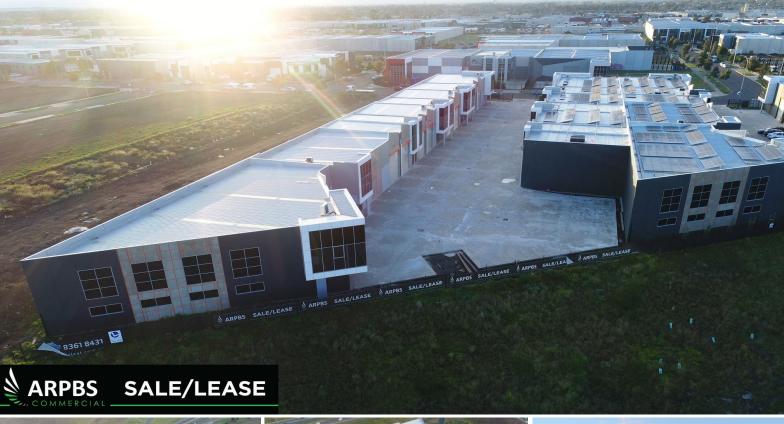

## 14/18 Katherine Drive Ravenhall, VIC

## 14/18 Katherine Drive, Ravenhall 3023

We have on offer a premium warehouse, this property is in a prominent location with excellent road exposure. Strategically situated within proximity of the Western Freeway and Ballarat Road. The property boasts an array of features and won't last long.

## Features

- \*Secure yard
- \*Clear-Span Ceiling
- \*Container height electric roller door
- \*Secure yard
- \*Modern fa?ade
- \*Full amenities
- \*Total size:103.24 SQM Approx.