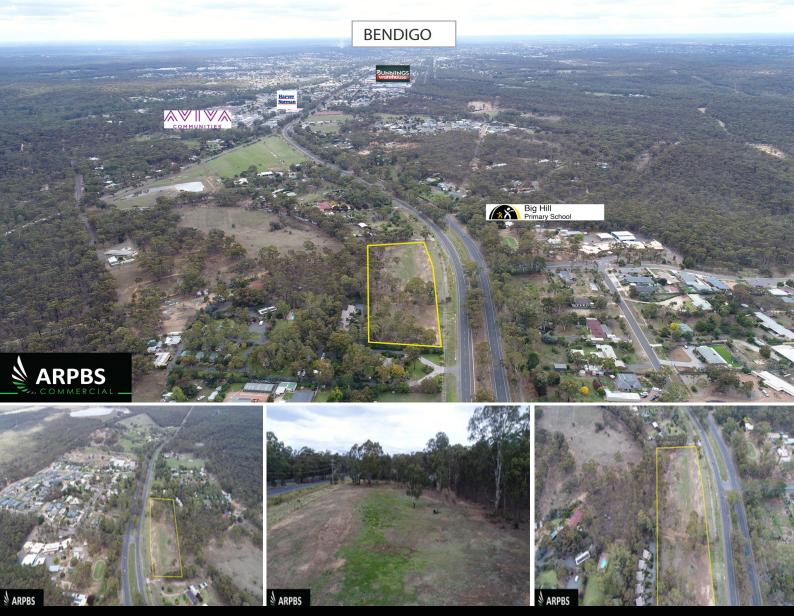

## Lot 1 Calder Highway BIG HILL, VIC

## Lot 1 Calder Highway, Big Hill Victoria 3555

ARPBS Commercial have on offer a prime allotment of land available 'For Sale', this property is strategically located on the Calder Highway and within proximity of all key infrastructure.

The property can be utilised for an array of uses (STCA), and additionally offers unparalleled exposure.

Features

\*Zoning: Farming \*Prominent location \*Prime development site (STCA) \*Total size:16,620 SQM Approx. \*Services are available, however will require connection.