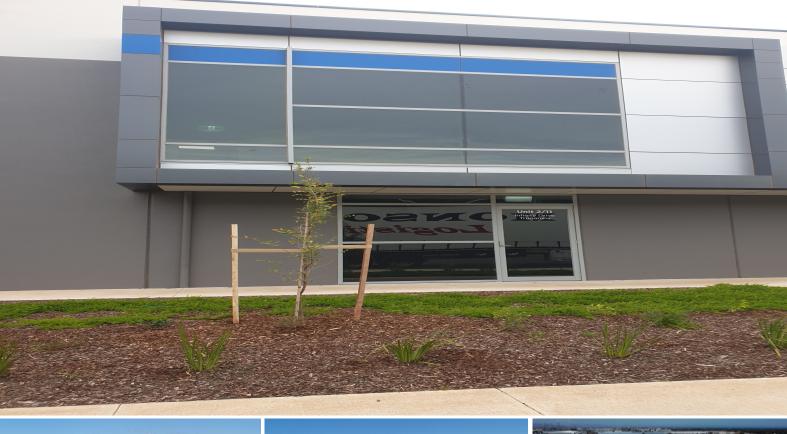

## 2/11 Infinity Drive, Truganina Victoria 3029

We have on offer a prime office/warehouse available for lease/sale. This property is located within an excellent industrial estate and within proximity to key infrastructure.

## Features

\*Clear-span ceilings

\*Ample-parking

\*Prominent location

\*Full amenities provided

\*Modern fa?ade

\*Surrounded by high-profile occupiers

\*Total size: 205 SQM Approx. \*Office area: 35 SQM Approx. Warehouse area:170 SQM Approx.