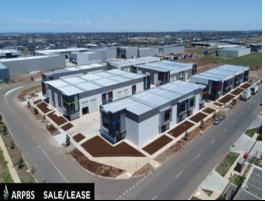

## 2/11 Infinity Drive, Truganina Victoria 3029

We have on offer a prime office/warehouse available for lease/sale. This property is located within an excellent industrial estate and within proximity to key infrastructure.

## Features

\*Clear-span ceilings

\*Ample-parking

\*Prominent location

\*Full amenities provided

\*Modern fa?ade

\*Surrounded by high-profile occupiers

\*Total size: 205 SQM Approx. \*Office area: 35 SQM Approx. Warehouse area:170 SQM Approx.