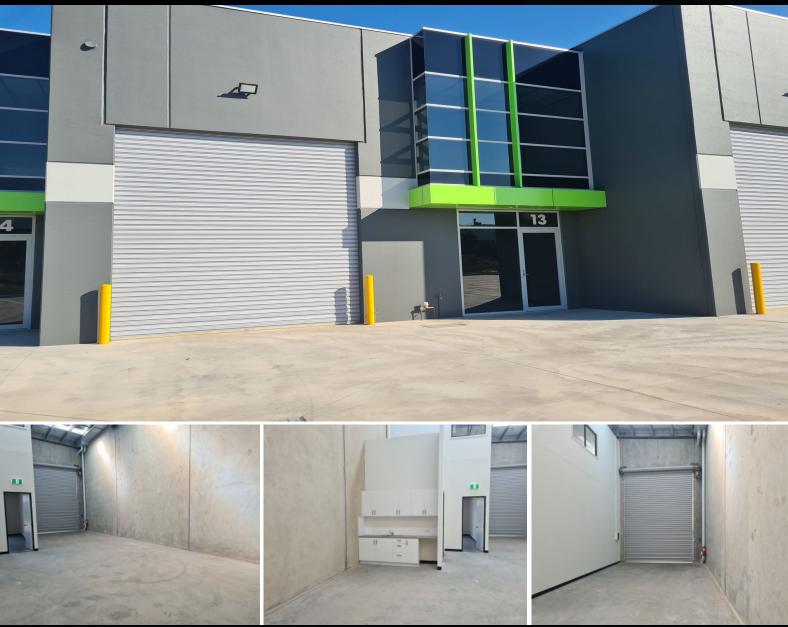

## 13/59 Paraweena Drive, Truganina Victoria 3029

ARPBS Commercial have on offer a new warehouse, which is currently tenanted out and would be suited to the astute investor.

Strategically situated within proximity to the Western Highway and a variety of other major arterials, subsequently providing ease of access for any occupier.

## Features

- \*Three-phase power available
- \* Full amenities
- \*Ample-parking
- \*Container-height electric roller door
- \*Clear-span ceilings
- \*Total size: 217 SQM Approx.
- \*Dual floor office layout
- ${}^{\star}$ Surrounded by high-profile occupiers.