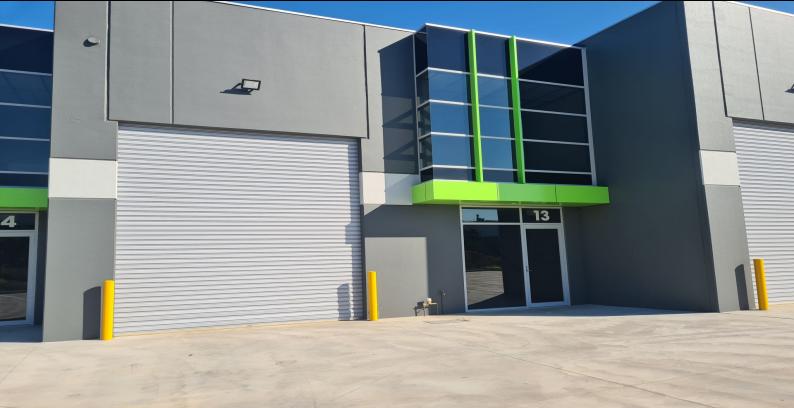

## 12/59 Paraweena Drive, Truganina Victoria 3029

ARPBS Commerical have on offer an excellent opportunity to secure a centrally located office/warehouse located within proximity of key road infrastructure. This property would be ideal for any business looking at capitalising on locational excellence.

Features

\*Modern facade \*Full amenities provided \*Ample parking \*Clear-span ceiling \*Total size: 217 SQM Approx.

Call George to discuss further on 0418315936.