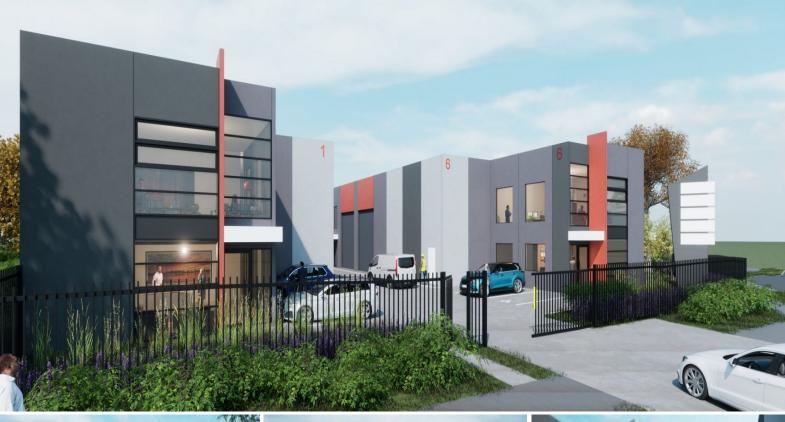

## 1-11/32 Saleyards Road Kyneton, VIC

## 1-11/32 Saleyards Road, Kyneton Victoria 3444

ARPBS Commercial have on offer an exciting new development, which is strategically located at the fore front of 'Kyneton Business Park'. This property boasts exceptional road exposure and would be suited to the astute investor or occupier.

Features

- \*Clear-span ceilings
- \*Three phase power available
- \*Ample parking
- \*Secure yard
- \*Modern facade
- \*Full amenities
- \*Electric roller door
- \*Surrounded by high profile occupiers.

Type : Industrial Building Size : 157 m2

**ARPBS** Commercial

Real Estate