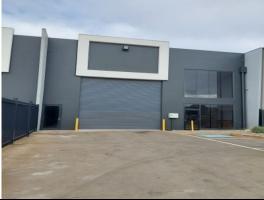

## 1/24 Eucumbene Drive, Ravenhall Victoria 3023

ARPBS Commercial have on offer a prime office/warehouse located on Eucumbene Drive, just off the Western Highway. This property presents exceptional value and would be suited to the astute occupier looking at capitalising on locational excellence.

Features

- \* Surrounded by high profile occupiers
- \* Ample parking
- \* Secure yard
- \* Clear-span ceilings
- \* Container height electric roller door
- \* Full amenities provided
- \* Modern facade