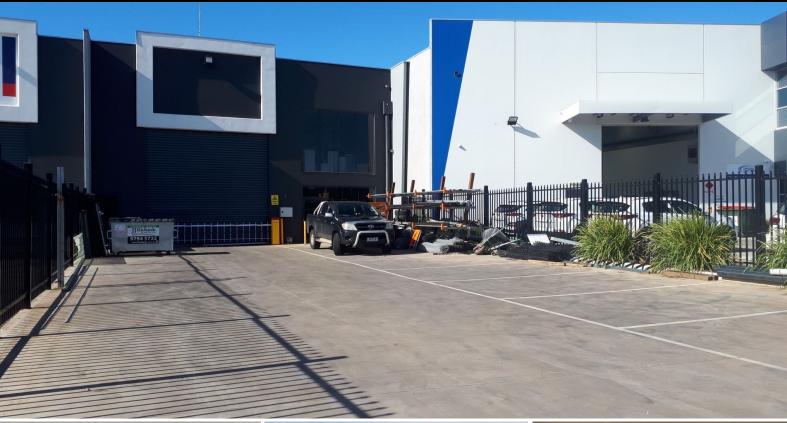

## 1/24 Eucumbene Drive, Ravenhall Victoria 3023

ARPBS Commercial have on offer a prime office/warehouse located on Eucumbene Drive, just off the Western Highway. This property presents exceptional value and would be suited to the astute occupier looking at capitalising on locational excellence.

Features

- \* Surrounded by high profile occupiers
- \* Ample parking
- \* Secure yard
- \* Clear-span ceilings
- \* Container height electric roller door
- \* Full amenities provided
- \* Modern facade